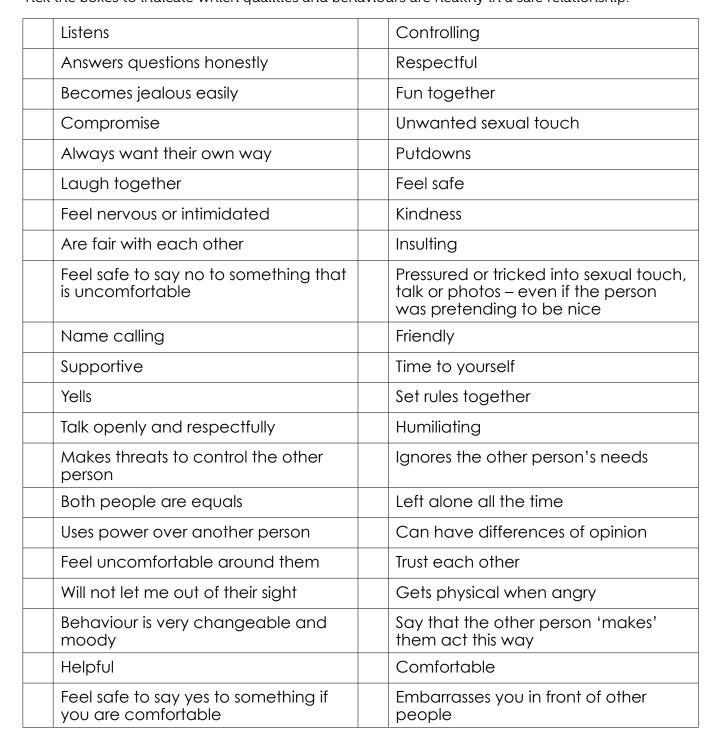

#### Activity

| V                       | Listens                                                  | ×         | Controlling                                                                                           |
|-------------------------|----------------------------------------------------------|-----------|-------------------------------------------------------------------------------------------------------|
| V                       | Answers questions honestly                               | Ø         | Respectful                                                                                            |
| ×                       | Becomes jealous easily                                   | Ø         | Fun together                                                                                          |
| $\overline{\mathbf{Q}}$ | Compromise                                               | ×         | Unwanted sexual touch                                                                                 |
| ×                       | Always want their own way                                | ×         | Putdowns                                                                                              |
| $\overline{\mathbf{A}}$ | Laugh together                                           | $\square$ | Feel safe                                                                                             |
| ×                       | Feel nervous or intimidated                              | Ø         | Kindness                                                                                              |
| V                       | Are fair with each other                                 | ×         | Insulting                                                                                             |
| V                       | Feel safe to say no to something that is uncomfortable   | ×         | Pressured or tricked into sexual touch, talk or photos – even if the person was pretending to be nice |
| ×                       | Name calling                                             | V         | Friendly                                                                                              |
| V                       | Supportive                                               | V         | Time to yourself                                                                                      |
| ×                       | Yells                                                    | Ø         | Set rules together                                                                                    |
| V                       | Talk openly and respectfully                             | ×         | Humiliating                                                                                           |
| ×                       | Makes threats to control the other person                | ×         | Ignores the other person's needs                                                                      |
| V                       | Both people are equals                                   | ×         | Left alone all the time                                                                               |
| ×                       | Uses power over another person                           | V         | Can have differences of opinion                                                                       |
| ×                       | Feel uncomfortable around them                           | Ø         | Trust each other                                                                                      |
| ×                       | Will not let me out of their sight                       | ×         | Gets physical when angry                                                                              |
| ×                       | Behaviour is very changeable and moody                   | ×         | Say that the other person 'makes' them act this way                                                   |
| V                       | Helpful                                                  | Ø         | Comfortable                                                                                           |
| V                       | Feel safe to say yes to something if you are comfortable | ×         | Embarrasses you in front of other people                                                              |