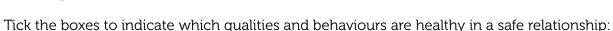

#### Activity

| V                       | Listens                                                  | ×         | Controlling                                                                                           |
|-------------------------|----------------------------------------------------------|-----------|-------------------------------------------------------------------------------------------------------|
| V                       | Answers questions honestly                               | Ø         | Respectful                                                                                            |
| ×                       | Becomes jealous easily                                   | Ø         | Fun together                                                                                          |
| $\overline{\mathbf{Q}}$ | Compromise                                               | ×         | Unwanted sexual touch                                                                                 |
| ×                       | Always want their own way                                | ×         | Putdowns                                                                                              |
| $\overline{\mathbf{A}}$ | Laugh together                                           | $\square$ | Feel safe                                                                                             |
| ×                       | Feel nervous or intimidated                              | Ø         | Kindness                                                                                              |
| V                       | Are fair with each other                                 | ×         | Insulting                                                                                             |
| V                       | Feel safe to say no to something that is uncomfortable   | ×         | Pressured or tricked into sexual touch, talk or photos – even if the person was pretending to be nice |
| ×                       | Name calling                                             | V         | Friendly                                                                                              |
| V                       | Supportive                                               | V         | Time to yourself                                                                                      |
| ×                       | Yells                                                    | Ø         | Set rules together                                                                                    |
| V                       | Talk openly and respectfully                             | ×         | Humiliating                                                                                           |
| ×                       | Makes threats to control the other person                | ×         | Ignores the other person's needs                                                                      |
| V                       | Both people are equals                                   | ×         | Left alone all the time                                                                               |
| ×                       | Uses power over another person                           | V         | Can have differences of opinion                                                                       |
| ×                       | Feel uncomfortable around them                           | Ø         | Trust each other                                                                                      |
| ×                       | Will not let me out of their sight                       | ×         | Gets physical when angry                                                                              |
| ×                       | Behaviour is very changeable and moody                   | ×         | Say that the other person 'makes' them act this way                                                   |
| V                       | Helpful                                                  | Ø         | Comfortable                                                                                           |
| V                       | Feel safe to say yes to something if you are comfortable | ×         | Embarrasses you in front of other people                                                              |